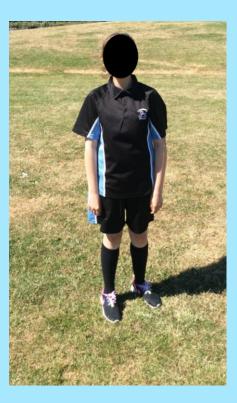

#### PE Kit (Boys and Girls)

- Black / Blue Polo Shirt (Girls) with school logo
- Black / Black Polo Shirt (Boys) with school logo
- Black/ Blue 'Skort' with school logo
- Black / Blue Shorts with school logo
- Black Sports Socks
- Training shoes

#### **Optional PE Kit**

- Black / Blue Rugby Shirt with school logo
- Black / Blue Zip Up Sports Top
- Black Sports Joggers

All students must wear correct PE kit for health and safety reasons. Students are required to provide their own football boots, shin pads and gum shield.