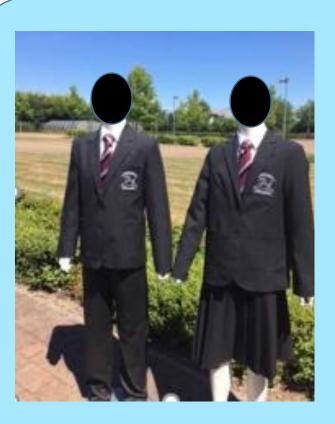

#### **Boys' Uniform**

- Plain black blazer with embroidered Southchurch High School logo (No other blazers or jackets may be worn)
- V-necked, long-sleeved, grey jumper with embroidered Southchurch High School logo to be worn under school blazer (**No** other jumpers, sweaters, hooded tops or cardigans may be worn)
- White smart/formal shirt (**No** t-shirts or sports shirts)
- School tie (relevant colour for year group)
- Plain black tailored trousers (**No** cords, skinny trousers, studded pockets or jeans)
- Plain black sensible shoes and no embellishments are to be worn (**No** boots, trainers, Vans, or black skate shoes). If shoes have laces, they must be black
- Earrings one plain gold/silver 2mm stud allowed in the lower lobe of each ear, no other items of jewellery, except an inexpensive wrist watch. No other face or body piercings are permitted.

#### Girls' Uniform

- Plain black blazer with embroidered Southchurch High School logo (**No** other blazers or jackets may be worn)
- V-necked, long-sleeved, grey jumper with embroidered Southchurch High School logo to be worn under school blazer (**No** other jumpers, sweaters, hooded tops or cardigans may be worn)
- White smart/formal shirt (**No** t-shirts or sports shirts)
- School tie (relevant colour for year group)
- Black knee length skirt with Southchurch High School logo, from the school uniform suppliers (name and address on the attached leaflet). The skirt must be one of the two styles available: box pleat or stitched down knife pleat
- Plain black tailored trousers (No cords, leggings, skinny trousers, studded pockets or jeans)
- Plain black socks (**below** the knee) or black tights
- Plain black sensible shoes and no embellishments are to be worn (**No** boots, trainers, Vans, high heels or open toe sandals). If shoes have laces, they must be black.
- Earrings one plain gold/silver 2mm stud allowed in the lower lobe of each ear. One small, simple religious pendant allowed on a chain, no other items of jewellery except an inexpensive wrist watch. No other face or body piercings are permitted.
- Hair fastenings, scarves and head veils must be plain black. Face veils are not permitted.