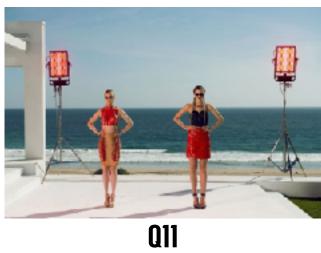

## TIMELINE QUIZ 6

SCORE:

| 1. What key event took place in 1895?                                                                       | [1]         |
|-------------------------------------------------------------------------------------------------------------|-------------|
| 2. What important development took place between 1895 and 1927?                                             | [1]         |
| 3. What happened in the 1920s?                                                                              | [1]         |
| 4. Why is 1927 an important year for film technology?                                                       | [1]         |
| 5. What important event took place in 1935?                                                                 | [1]         |
| 6. Why is 1948 an important year for film?                                                                  | [1]         |
| 7. What significant development took place during the 1950s?                                                | [1]         |
| 8. What happened in the late 1950s?                                                                         | [1]         |
| 9. Why were the 1970s important for film technology?                                                        | [1]         |
| 10. What key technology was used more widely from the 1990s?                                                | [1]         |
| 11. What is this shot size?                                                                                 | [1]         |
| 12. What does this shot size normally suggest?                                                              | [1]         |
| 13. What is this camera angle?                                                                              | [1]         |
| 14. What does this camera angle usually suggest?                                                            | [1]         |
| 15. What editing technique shows a long period of time for the characters, in a short period of ton screen? | time<br>[1] |