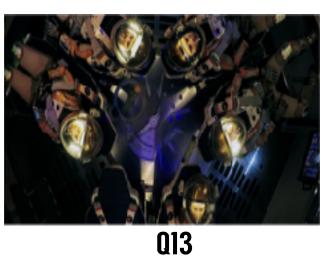

## TIMELINE QUIZ 6

SCORE:

| 1. What key event took place in 1895?                                                                       | [1]         |
|-------------------------------------------------------------------------------------------------------------|-------------|
| 2. What important development took place between 1895 and 1927?                                             | [1]         |
| 3. What happened in the 1920s?                                                                              | [1]         |
| 4. Why is 1927 an important year for film technology?                                                       | [1]         |
| 5. What important event took place in 1935?                                                                 | [1]         |
| 6. Why is 1948 an important year for film?                                                                  | [1]         |
| 7. What significant development took place during the 1950s?                                                | [1]         |
| 8. What happened in the late 1950s?                                                                         | [1]         |
| 9. Why were the 1970s important for film technology?                                                        | [1]         |
| 10. What key technology was used more widely from the 1990s?                                                | [1]         |
| 11. What is this shot size?                                                                                 | [1]         |
| 12. What does this shot size normally suggest?                                                              | [1]         |
| 13. What is this camera angle?                                                                              | [1]         |
| 14. What does this camera angle usually suggest?                                                            | [1]         |
| 15. What editing technique shows a long period of time for the characters, in a short period of ton screen? | time<br>[1] |