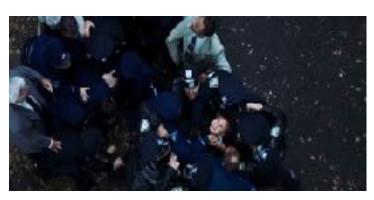

?                                                                                                                     | [1]            |
| 12. What does this shot size normally suggest?                                                                                                  | [1]            |
| 13. What is this camera <b>angle</b> ?                                                                                                          | [1]            |
| 14. What does this camera angle usually suggest?                                                                                                | [1]            |
| 15. What editing transition sees one shape replaced by a similar shape?                                                                         | [1]            |