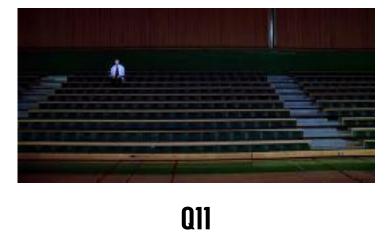

ze?                                                                                                                     | [1]            |
| 12. What does this shot size normally suggest?                                                                                                  | [1]            |
| 13. What is this camera <b>angle</b> ?                                                                                                          | [1]            |
| 14. What does this camera angle usually suggest?                                                                                                | [1]            |
| 15. What editing transition sees one shape replaced by a similar shape?                                                                         | [1]            |